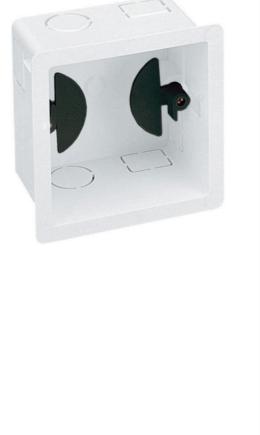

Image for reference only

## Dry Lining Box 1 Gang Deep Product Data Sheet

| Product Range                | MDLB29                                                                                                                                                                                                                    |
|------------------------------|---------------------------------------------------------------------------------------------------------------------------------------------------------------------------------------------------------------------------|
| Description                  | Dry Lining Box 1 Gang Deep                                                                                                                                                                                                |
| Key Features                 | Wide securing flange.<br>To suit board thickness from 9mm to 26mm<br>Swivel snap out clamps<br>Multiple Entry points<br>Available with intumescent fire barrier pads                                                      |
| Dimensions                   | 83mm x 83mm over flange<br>46mm deep<br>To suit hole size 75mm x 75mm                                                                                                                                                     |
| Material(s)                  | PVCu with Brass Inserts                                                                                                                                                                                                   |
| Compliance /<br>Standards(s) | CE & UKCA Marked<br>Low Voltage Directive 2014/35/EU<br>The Electrical Equipment (Safety) Regulations<br>2016<br>BS 7671:2018<br>BS 5733:2010+A1:2014<br>BS 476-22:1987 when fitted with intumescent fire<br>barrier pads |
| Packaging                    | Recyclable                                                                                                                                                                                                                |